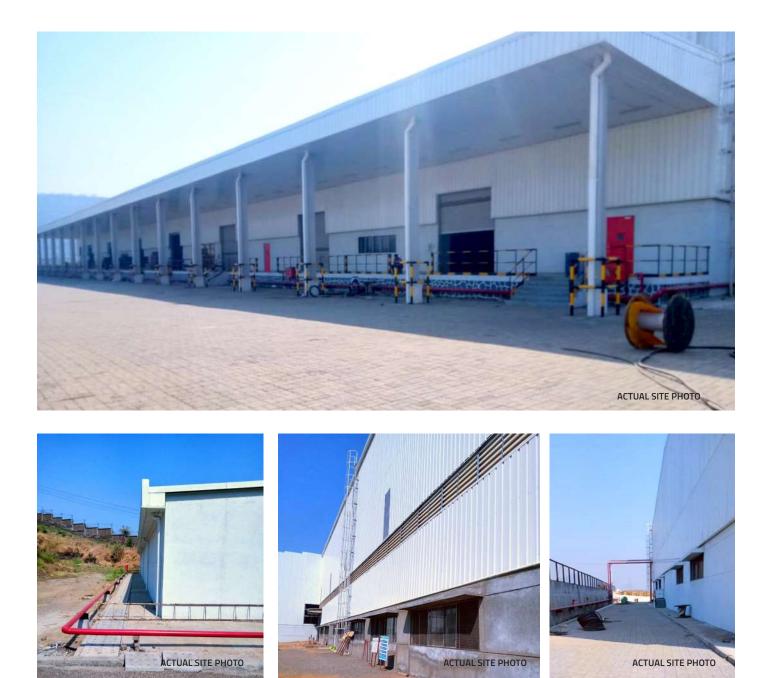

#### CEAT SPECIALITY TYRES

Location: **Ambernath** Total Area: **3.5 Lacs sq.ft.** Percentage Completed: **100%** 

Location: **Chandrapur** Total Area: **7.5 Lacs sq.ft.** Percentage Completed: **98%** 