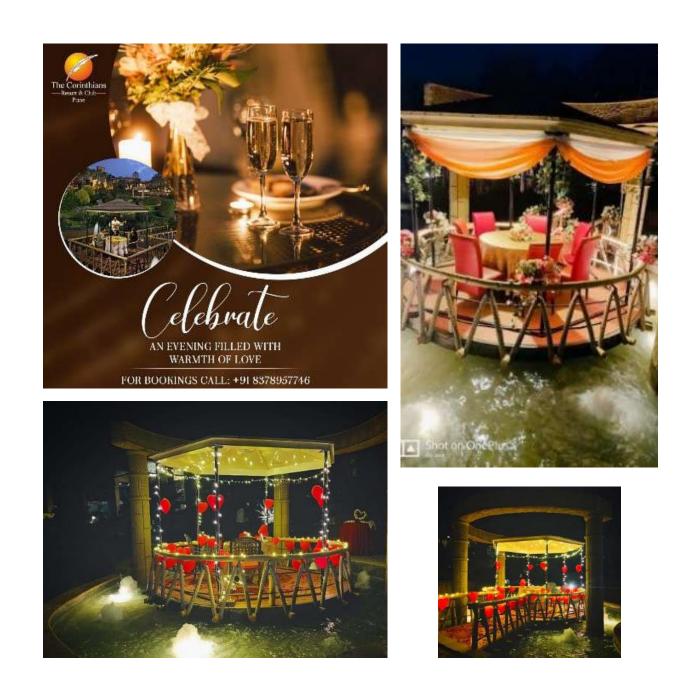

### **IN-ROOM DECORATIONS**

Dine at The Corinthians Resort & Club and spend a lovely evening with your partner or loved ones in a serene ambience. These cupolas on water will make your dining experience all the more beautiful. Avail our tailor- made packages that are curated to make sure that you have an excellent experience with us.

#### What we offer

Rate INR.15000/- Inclusive of taxes | Room on CP | 1Half Kg Customized Cake | A Bottle of Domestic wine OR Two Cocktails | Five course meal (mixed menu) for 02 | a Candle light dinner | Flower bouquet | Personal butler | Rose Petals Lear on the floor | Towel art | Free Wi-Fi Facility | Nice Basic Decoration | T&C applicable