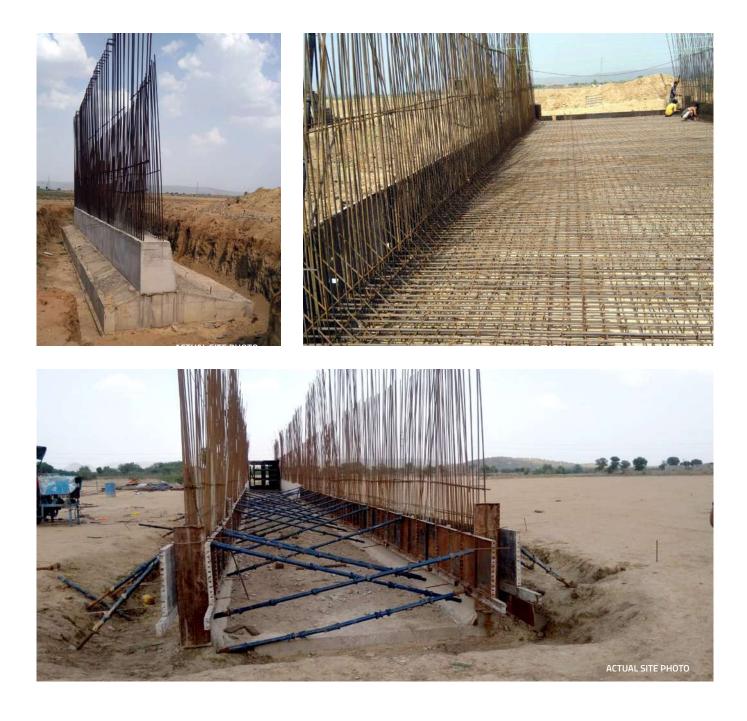

#### **SUPER EXPRESSWAY, PACKAGE - 10**

Location: **Near Bundi, Rajasthan** Total Area: **26.45 kms** Percentage Completed: **4%** 