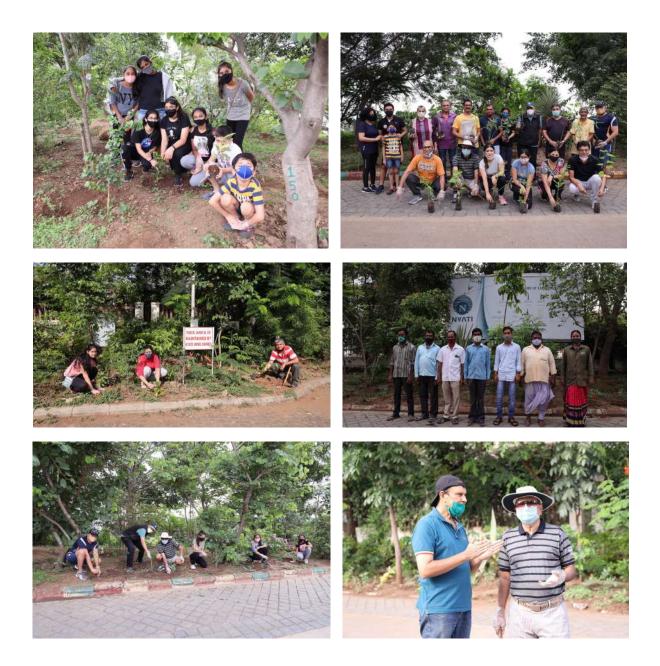

Nyati Group is proud of our very own: Nyati Windchimes for inculcating the importance of green living with over 5000 saplings of the most ecologically consistent plants being planted at Nyati County's very own Miyawaki forest last Sunday (13th June 2021). The activity was promoted and conducted by the Nyati Windchimes resident in-house, as a continuation to their efforts this World Environment Day