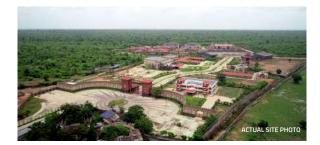

#### CEAT SPECIALITY TYRES

Location: **Ambernath** Total Area: **3.5 Lacs sq.ft.** Percentage Completed: **100%** 

Location: **Chandrapur** Total Area: **7.5 Lacs sq.ft.** Percentage Completed: **98%** 