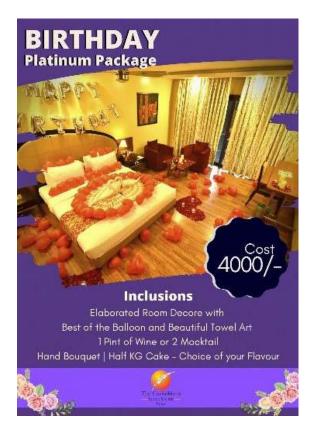

#### **BIRTHDAY CELEBRATIONS AT THE CORINTHIANS**

### **IN-ROOM DECORATIONS**

Dine at The Corinthians Resort & Club and spend a lovely evening with your partner or loved ones in a serene ambience. These cupolas on water will make your dining experience all the more beautiful. Avail our tailor- made packages that are curated to make sure that you have an excellent experience with us.

#### What we offer

Rate INR.15000/- Inclusive of taxes | Room on CP | 1Half Kg Customized Cake | A Bottle of Domestic wine OR Two Cocktails | Five course meal (mixed menu) for 02 | a Candle light dinner | Flower bouquet | Personal butler | Rose Petals Lear on the floor | Towel art | Free Wi-Fi Facility | Nice Basic Decoration | T&C applicable