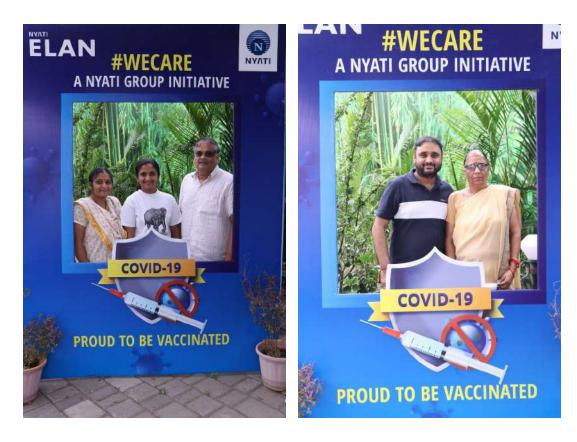

#### NYATI COUNTY - VACCINATION DRIVE

The Nyati County Vaccination Drive was a grand success with over 800 residents across our societies along with their support staff vaccinated across mandated age groups as per government norms. We are grateful to all the Nyati County societies and their volunteers who ensured that every resident was successfully vaccinated following proper protocol. We are also grateful to our local PMC representatives who came in to ensure complete adherence to regulations and shared their valuable feedback on our campaign. A special thank you to the team at Kamalnayan Hospital for tirelessly ensuring the health and safety of every resident yesterday. Thank you all for making Nyati County the happiest and safest township in Pune!

9th EDITION | QUARTER 1 - 2021-22

NYATI ELAN - VACCINATION DRIVE

The Nyati Elan vaccination drive hosted by Nyati Group led to over 300 families being vaccinated in the comfort of their own society. Conducted at our very own sales office on site, we are grateful to the residents who took the maximum benefit in ensuring that their families and support staff were duly vaccinated. We are committed in our vision to be the 1st Choice for all our stakeholders through our selfless perseverance and our relationships with our communities.