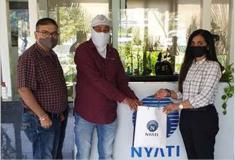

#### NYATI COUNTY - VACCINATION DRIVE

The Nyati County Vaccination Drive was a grand success with over 800 residents across our societies along with their support staff vaccinated across mandated age groups as per government norms. We are grateful to all the Nyati County societies and their volunteers who ensured that every resident was successfully vaccinated following proper protocol. We are also grateful to our local PMC representatives who came in to ensure complete adherence to regulations and shared their valuable feedback on our campaign. A special thank you to the team at Kamalnayan Hospital for tirelessly ensuring the health and safety of every resident yesterday. Thank you all for making Nyati County the happiest and safest township in Pune!