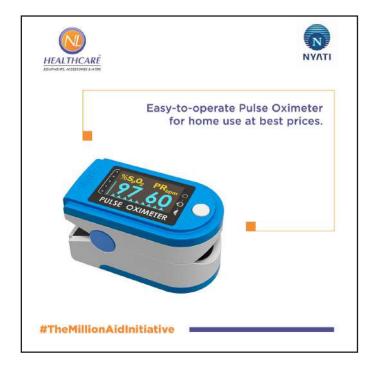

NL Healthcare reached out to our social media followers to help them gear up in this fight against Covid-19. With a range of healthcare products dedicated to their safety and wellbeing, they announced their operations from 5 locations in Pune: Satara Road, Hadapsar, Kothrud, Kalewadi & Aundh. With accessibility to the products across Maharashtra,

visit https://www.nlhealthcare.org/ to explore the options available!