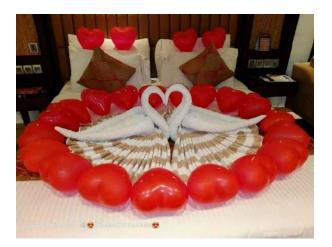

#### **BIRTHDAY CELEBRATIONS AT THE CORINTHIANS**

### **IN-ROOM DECORATIONS**

Dine at The Corinthians Resort & Club and spend a lovely evening with your partner or loved ones in a serene ambience. These cupolas on water will make your dining experience all the more beautiful. Avail our tailor- made packages that are curated to make sure that you have an excellent experience with us.

#### What we offer

Rate INR.15000/- Inclusive of taxes | Room on CP | 1Half Kg Customized Cake | A Bottle of Domestic wine OR Two Cocktails | Five course meal (mixed menu) for 02 | a Candle light dinner | Flower bouquet | Personal butler | Rose Petals Lear on the floor | Towel art | Free Wi-Fi Facility | Nice Basic Decoration | T&C applicable