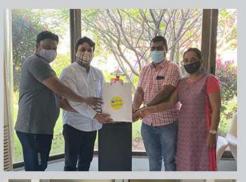

9th EDITION | QUARTER 1 - 2021-22

NYATI ELAN - VACCINATION DRIVE

The Nyati Elan vaccination drive hosted by Nyati Group led to over 300 families being vaccinated in the comfort of their own society. Conducted at our very own sales office on site, we are grateful to the residents who took the maximum benefit in ensuring that their families and support staff were duly vaccinated. We are committed in our vision to be the 1st Choice for all our stakeholders through our selfless perseverance and our relationships with our communities.