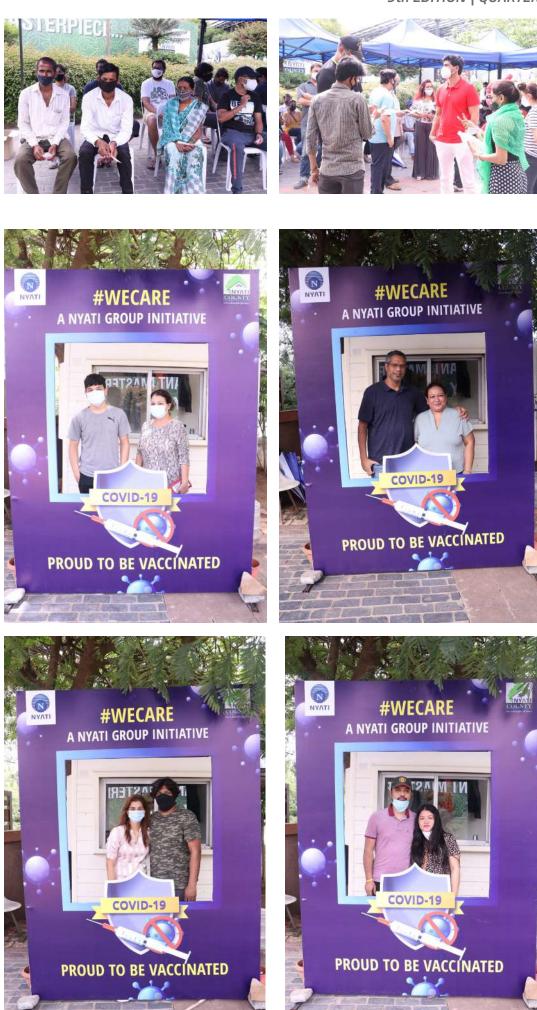

#### NYATI COUNTY - VACCINATION DRIVE

The Nyati County Vaccination Drive was a grand success with over 800 residents across our societies along with their support staff vaccinated across mandated age groups as per government norms. We are grateful to all the Nyati County societies and their volunteers who ensured that every resident was successfully vaccinated following proper protocol. We are also grateful to our local PMC representatives who came in to ensure complete adherence to regulations and shared their valuable feedback on our campaign. A special thank you to the team at Kamalnayan Hospital for tirelessly ensuring the health and safety of every resident yesterday. Thank you all for making Nyati County the happiest and safest township in Pune!

9th EDITION | QUARTER 1 - 2021-22

NYATI ELAN - VACCINATION DRIVE

The Nyati Elan vaccination drive hosted by Nyati Group led to over 300 families being vaccinated in the comfort of their own society. Conducted at our very own sales office on site, we are grateful to the residents who took the maximum benefit in ensuring that their families and support staff were duly vaccinated. We are committed in our vision to be the 1st Choice for all our stakeholders through our selfless perseverance and our relationships with our communities.