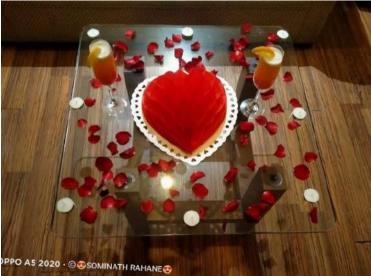

### **IN-ROOM DECORATIONS**

Dine at The Corinthians Resort & Club and spend a lovely evening with your partner or loved ones in a serene ambience. These cupolas on water will make your dining experience all the more beautiful. Avail our tailor- made packages that are curated to make sure that you have an excellent experience with us.

#### What we offer

Rate INR.15000/- Inclusive of taxes | Room on CP | 1Half Kg Customized Cake | A Bottle of Domestic wine OR Two Cocktails | Five course meal (mixed menu) for 02 | a Candle light dinner | Flower bouquet | Personal butler | Rose Petals Lear on the floor | Towel art | Free Wi-Fi Facility | Nice Basic Decoration | T&C applicable