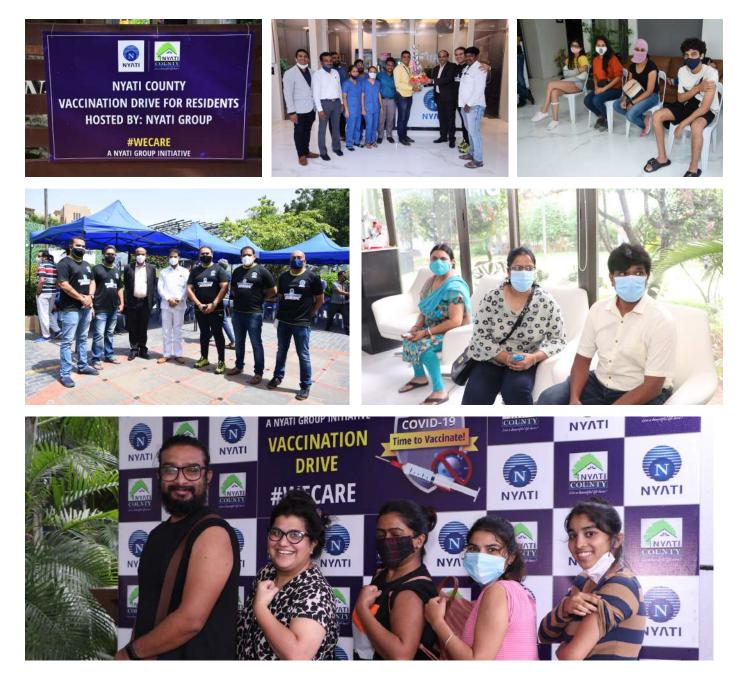

#### NYATI COUNTY - VACCINATION DRIVE

The Nyati County Vaccination Drive was a grand success with over 800 residents across our societies along with their support staff vaccinated across mandated age groups as per government norms. We are grateful to all the Nyati County societies and their volunteers who ensured that every resident was successfully vaccinated following proper protocol. We are also grateful to our local PMC representatives who came in to ensure complete adherence to regulations and shared their valuable feedback on our campaign. A special thank you to the team at Kamalnayan Hospital for tirelessly ensuring the health and safety of every resident yesterday. Thank you all for making Nyati County the happiest and safest township in Pune!

9th EDITION | QUARTER 1 - 2021-22

NYATI ELAN - VACCINATION DRIVE

The Nyati Elan vaccination drive hosted by Nyati Group led to over 300 families being vaccinated in the comfort of their own society. Conducted at our very own sales office on site, we are grateful to the residents who took the maximum benefit in ensuring that their families and support staff were duly vaccinated. We are committed in our vision to be the 1st Choice for all our stakeholders through our selfless perseverance and our relationships with our communities.